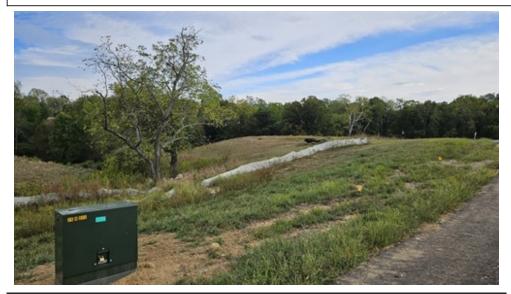

## 6 Aberdeen Dr, Ona, WV 25545

- » MLS #: 179974
- » Land | Lot: 4.53 acres
- » More Info: 6AberdeenDr.IsForSale.com

Homes and Land Real Estate, Inc. 6007 US Route 60 E Suite 240 Barboursville, WV 25504 (304) 208-6190

## \$ 350,000

Brody Nash (304) 208-6190 (Mobile) (304) 736-6655 (Business) brody@brodynash.com http://www.brodynash.com/

This 4.53 acre lot is arguably the best one in the subdivision. Choose it and you'll have tons of room to create a unique living experience while having a view of the rest of the farm. With the flexibility for home design and outdoor projects, it's perfect for those who want space to spread out. Residents of Aberdeen will enjoy exclusive use of the common wooded areas, trails, pastures, a five-acre lake with dock, river access, and equestrian facilities.